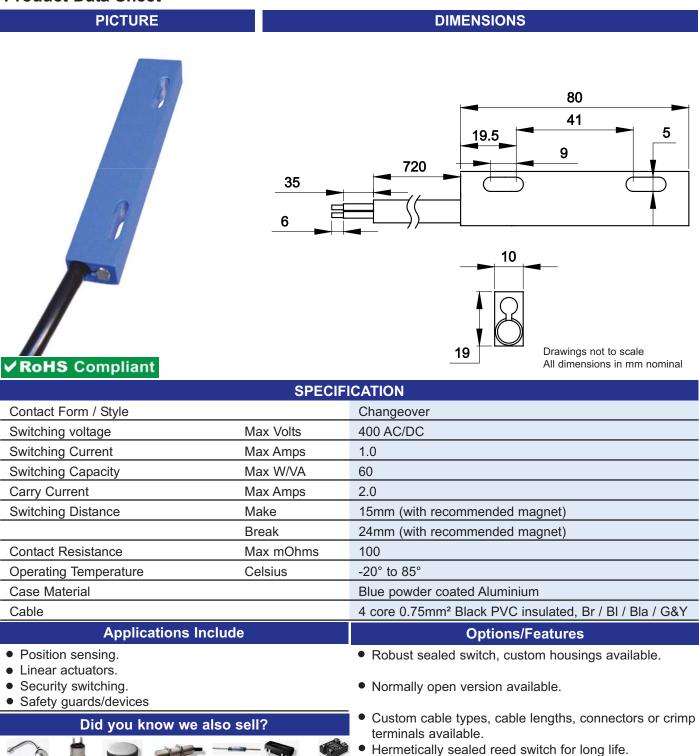

## COMUS Group

Aluminium Housed Proximity Switch - Changeover Contacts Part Number : PRC-SA-002 Reccommended Magnet PRM-SA-003 **Product Data Sheet** 

 Earthed housing for added safety Solid State Relays